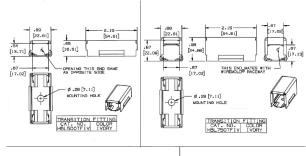

### **Ordering Information**

Accessory Type Transition Fitting

Color

lvory

#### **Specifications**

Raceway Series Material Finish HBL2000 and HBL2000A Series Steel Painted, Ivory

**UPC Number** 

783585214115

HUBBELL