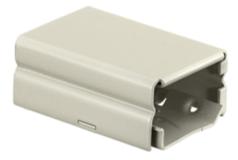

# Hubbell Raceway HBL2000 and HBL2000A Series Transition Fitting

#### Features

- Uses HBL 2000 Series raceway and fitting and accessories to customize the install
- Scratch resistant finish
- For use upto 600V AC

#### **Specifications**

Raceway Series Material Finish HBL2000 and HBL2000A Series Steel Painted, Ivory

**UPC Number** 

783585214115

HUBBELL