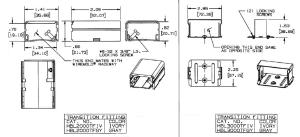

### **Ordering Information**

Accessory Type Transition Fitting

Color

lvory

#### **Specifications**

Raceway Series Material Finish HBL2000 and HBL2000A Series Steel Painted, Ivory

**UPC Number** 

783585214115

HUBBELL