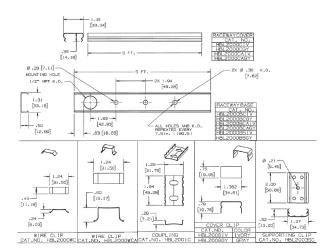

# Hubbell Raceway HBL2000 and HBL2000A Series Coupling

### Features

- Uses HBL 2000 Series raceway and fitting and accessories to customize the install
- · Scratch resistant finish
- For use upto 600V AC

### **Ordering Information**

Accessory Type Coupling Color Galvanized Steel

### **Specifications**

Raceway Series Material Finish HBL2000 and HBL2000A Series Steel Galvanized Steel

**UPC Number** 

783585214146

## **Related Products**

| Raceway Base and Cover (300V) | HBL2000BCIV  |
|-------------------------------|--------------|
| Raceway Base and Cover (600V) | HBL2000BCAIV |
| Raceway Base                  | HBL2000B5IV  |
| Raceway Cover                 | HBL2000CIV   |