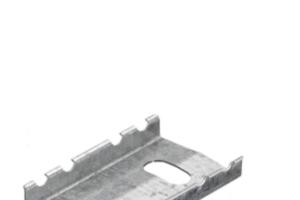

# Hubbell Raceway HBL2000 and HBL2000A Series Coupling

### Features

- Uses HBL 2000 Series raceway and fitting and accessories to customize the install
- · Scratch resistant finish
- For use upto 600V AC

### **Ordering Information**

Accessory Type Coupling Color Galvanized Steel