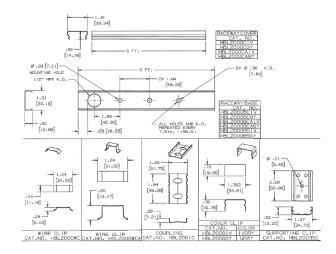

# **Specifications**

Raceway Series Material

HBL2000 and HBL2000A Series

Steel

Galvanized Steel Finish

#### **Related Products**

Raceway Base and Cover (300V) HBL2000BCIV Raceway Base and Cover (600V) HBL2000BCAIV HBL2000B5IV Raceway Base Raceway Cover HBL2000CIV