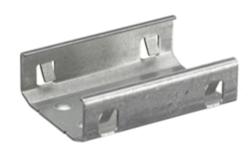

# **Support Clip**

#### **Features**

- · Uses HBL 2000 Series raceway and fitting and accessories to customize the install
- Scratch resistant finish
- For use upto 600V AC

## **Ordering Information**

**Accessory Type** Support Clip

Color Galvanized Steel **UPC Number** 783585214153