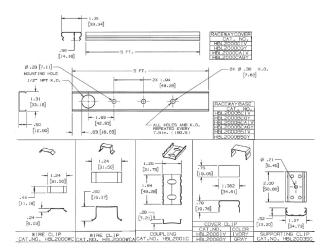

### **Specifications**

Raceway Series Material Finish HBL2000 and HBL2000A Series Steel Painted, Gray

**UPC Number** 

783585214160

## **Related Products**

| Raceway Base and Cover (300V) | HBL2000BCGY  |
|-------------------------------|--------------|
| Raceway Base and Cover (600V) | HBL2000BCAGY |
| Raceway Base                  | HBL2000B5GY  |
| Raceway Cover                 | HBL2000CGY   |