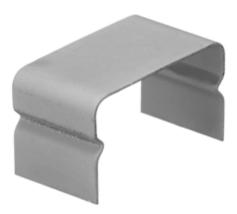

# Hubbell Raceway HBL2000 and HBL2000A Series Cover Clip

## Features

- Uses HBL 2000 Series raceway and fitting and accessories to customize the install
- · Scratch resistant finish
- For use upto 600V AC