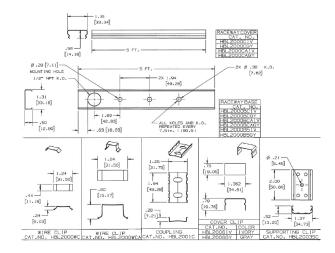

## **Specifications**

Raceway Series Material Finish HBL2000 and HBL2000A Series Steel

Painted, Ivory

HUBBELL

#### **Related Products**

Raceway Base and Cover (300V) HBL2000BCIV
Raceway Base and Cover (600V) HBL2000BCAIV
Raceway Base HBL2000B5IV
Raceway Cover HBL2000CIV