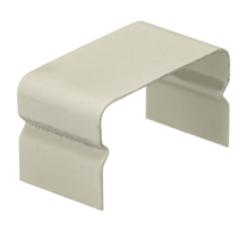

# Cover Clip

#### **Features**

- Uses HBL 2000 Series raceway and fitting and accessories to customize the install
- · Scratch resistant finish
- For use upto 600V AC