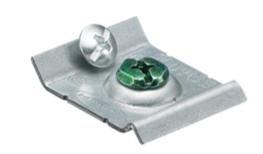

# **Ground Clip**

#### **Features**

- Uses HBL 2000 Series raceway and fitting and accessories to customize the install
- · Scratch resistant finish
- For use upto 600V AC

#### **Ordering Information**

Accessory TypeColorUPC NumberGround ClipGalvanized Steel783585214184

### **Specifications**

Raceway Series HBL2000 and HBL2000A Series Material Steel

Finish Galvanized Steel