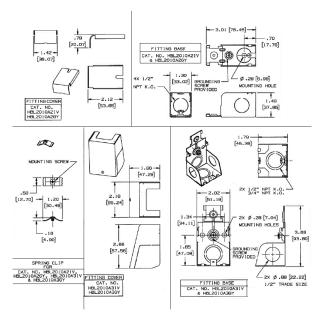

### **Ordering Information**

Accessory Type Entrance Fitting

-

Color

Gray

#### **Specifications**

Raceway Series Material Finish HBL2000 and HBL2000A Series Steel Painted, Gray

**UPC Number** 

783585214191