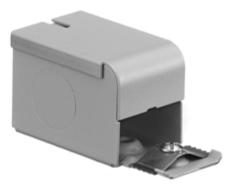

# Hubbell Raceway HBL2000 and HBL2000A Series Entrance Fitting

#### Features

- Uses HBL 2000 Series raceway and fitting and accessories to customize the install
- · Scratch resistant finish
- For use upto 600V AC

#### **Specifications**

Raceway Series Material Finish HBL2000 and HBL2000A Series Steel Painted, Gray

**UPC Number** 

783585214191