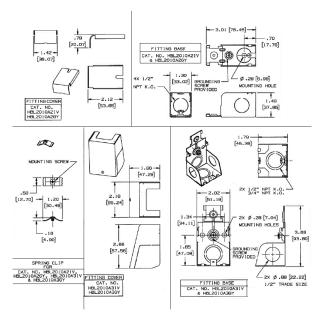

#### **Specifications**

Raceway Series Material Finish HBL2000 and HBL2000A Series Steel Painted, Ivory

**UPC Number** 

783585214207

# **Related Products**

Raceway Base and Cover (300V) Raceway Base and Cover (600V) Raceway Base Raceway Cover HBL2000BCIV HBL2000BCAIV HBL2000B5IV HBL2000CIV