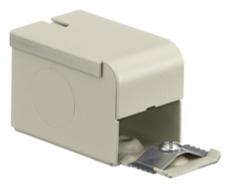

# Hubbell Raceway HBL2000 and HBL2000A Series Entrance Fitting

#### Features

- Uses HBL 2000 Series raceway and fitting and accessories to customize the install
- · Scratch resistant finish
- For use upto 600V AC

#### **Specifications**

Raceway Series Material Finish HBL2000 and HBL2000A Series Steel Painted, Ivory

**UPC Number** 

783585214207