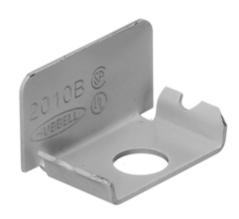

# Hubbell Raceway HBL2000 and HBL2000A Series End Cap

### Features

- Uses HBL 2000 Series raceway and fitting and accessories to customize the install
- · Scratch resistant finish
- For use upto 600V AC

#### **Specifications**

Raceway Series Material Finish HBL2000 and HBL2000A Series Steel Painted, Gray

**UPC Number** 

783585214238