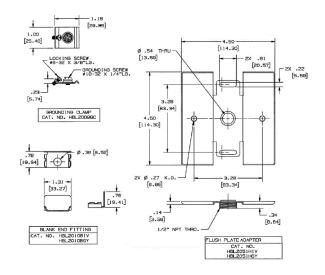

## **Related Products**

| Raceway Base and Cover (300V) | HBL2000BCGY  |
|-------------------------------|--------------|
| Raceway Base and Cover (600V) | HBL2000BCAGY |
| Raceway Base                  | HBL2000B5GY  |
| Raceway Cover                 | HBL2000CGY   |