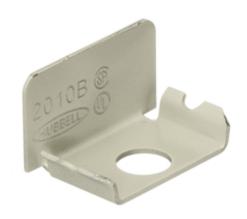

# **End Cap**

#### **Features**

- · Uses HBL 2000 Series raceway and fitting and accessories to customize the install
- Scratch resistant finish
- For use upto 600V AC

## **Specifications**

Raceway Series HBL2000 and HBL2000A Series Material Steel Finish Painted, Ivory