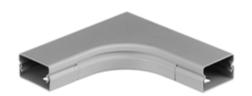

# Flat Elbow with Bend Radius

#### **Features**

- Uses HBL 2000 Series raceway and fitting and accessories to customize the install
- Scratch resistant finish
- For use upto 600V AC