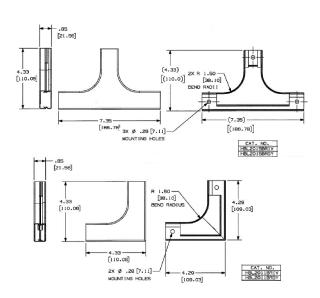

# Flat Elbow with Bend Radius

### **Specifications**

Raceway Series HBL2000 and HBL2000A Series
Material Steel
Finish Painted, Gray