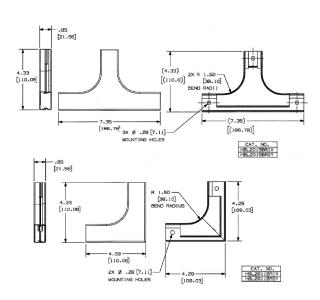

## **Ordering Information**

Accessory TypeColorUPC NumberFlat Elbow with Bend RadiusIvory783585214269

## **Specifications**

Raceway Series HBL2000 and HBL2000A Series
Material Steel
Finish Painted, Ivory