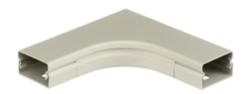

# Flat Elbow with Bend Radius

#### **Features**

- Uses HBL 2000 Series raceway and fitting and accessories to customize the install
- · Scratch resistant finish
- For use upto 600V AC

## **Ordering Information**

Accessory TypeColorUPC NumberFlat Elbow with Bend RadiusIvory783585214269