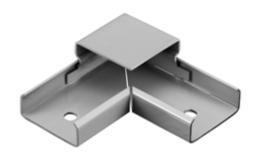

# Flat Elbow

#### **Features**

- Uses HBL 2000 Series raceway and fitting and accessories to customize the install
- · Scratch resistant finish
- For use upto 600V AC

## **Specifications**

Raceway Series HBL2000 and HBL2000A Series
Material Steel
Finish Painted, Gray