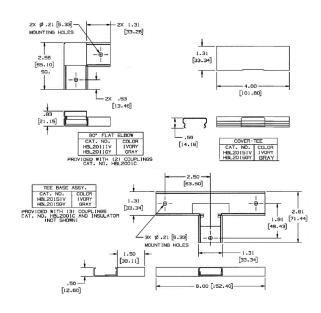

# Flat Elbow

## **Ordering Information**

Accessory TypeColorUPC NumberFlat ElbowGray783585214276

## **Specifications**

Raceway Series HBL2000 and HBL2000A Series
Material Steel
Finish Painted, Gray