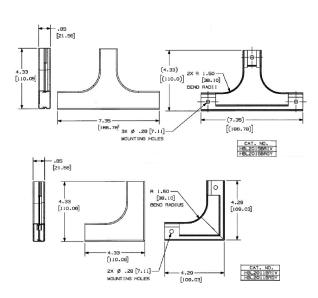

# Tee Fitting with Bend Radius

#### **Features**

- Uses HBL 2000 Series raceway and fitting and accessories to customize the install
- · Scratch resistant finish
- For use upto 600V AC

### **Specifications**

Raceway Series HBL2000 and HBL2000A Series Material Steel Finish Painted, Gray

HUBBELL