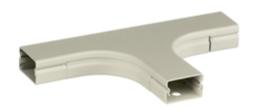

# Tee Fitting with Bend Radius

#### **Features**

- Uses HBL 2000 Series raceway and fitting and accessories to customize the install
- · Scratch resistant finish
- For use upto 600V AC