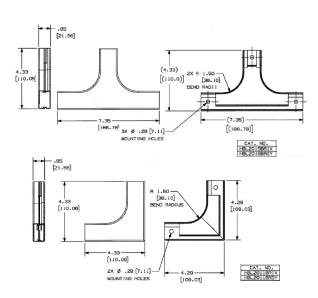

# Tee Fitting with Bend Radius

## **Specifications**

Raceway Series HBL2000 and HBL2000A Series
Material Steel
Finish Painted, Ivory