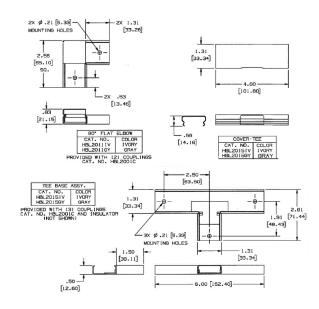

### **Ordering Information**

Accessory TypeColorUPC NumberTee FittingGray783585214313

## **Specifications**

Raceway Series HBL2000 and HBL2000A Series
Material Steel
Finish Painted, Gray