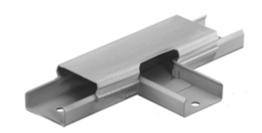

# Tee Fitting

#### **Features**

- Uses HBL 2000 Series raceway and fitting and accessories to customize the install
- · Scratch resistant finish
- For use upto 600V AC