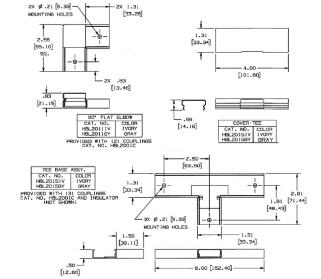

# Hubbell Raceway HBL2000 and HBL2000A Series Tee Fitting

### Features

- Uses HBL 2000 Series raceway and fitting and accessories to customize the install
- Scratch resistant finish
- For use upto 600V AC

### **Ordering Information**

Accessory Type Tee Fitting

Color

lvory

### **Specifications**

Raceway Series Material Finish HBL2000 and HBL2000A Series Steel Painted, Ivory

**UPC Number** 

783585214320