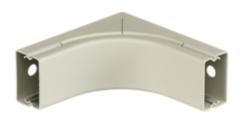

# Internal Elbow with Bend Radius

### **Features**

- Uses HBL 2000 Series raceway and fitting and accessories to customize the install
- · Scratch resistant finish
- For use upto 600V AC