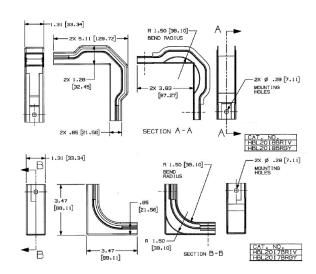

# Internal Elbow with Bend Radius

### **Features**

- Uses HBL 2000 Series raceway and fitting and accessories to customize the install
- · Scratch resistant finish
- For use upto 600V AC

### **Ordering Information**

Accessory TypeColorUPC NumberInternal Elbow with BendIvory783585214344Radius