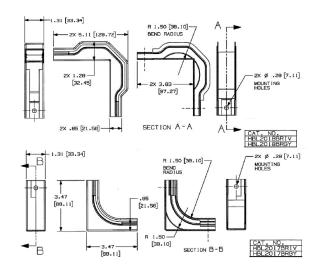

## **Ordering Information**

Accessory TypeColorUPC NumberExternal Elbow with BendGray783585214368Radius

## **Specifications**

Raceway Series HBL2000 and HBL2000A Series
Material Steel
Finish Painted, Gray