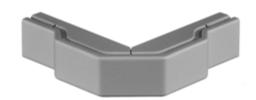

# **External Elbow with Bend Radius**

#### **Features**

- Uses HBL 2000 Series raceway and fitting and accessories to customize the install
- · Scratch resistant finish
- For use upto 600V AC