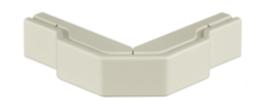

# **External Elbow with Bend Radius**

# Features

- Uses HBL 2000 Series raceway and fitting and accessories to customize the install
- · Scratch resistant finish
- For use upto 600V AC