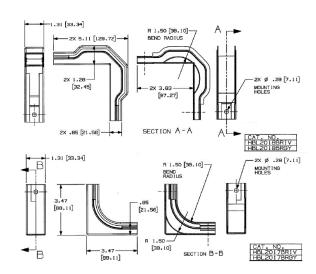

## **Ordering Information**

Accessory TypeColorUPC NumberExternal Elbow with BendIvory783585214375Radius

## **Specifications**

Raceway Series HBL2000 and HBL2000A Series
Material Steel
Finish Painted, Ivory