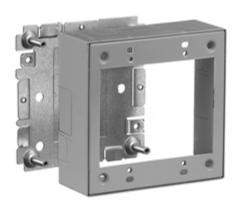

## **Device Box, 2 Gang**

# Features

- Uses HBL 2000 Series raceway and fitting and accessories to customize the install
- · Scratch resistant finish
- For use upto 600V AC

### **Specifications**

Raceway Series HBL2000 and HBL2000A Series Material Steel

Finish Painted, Gray