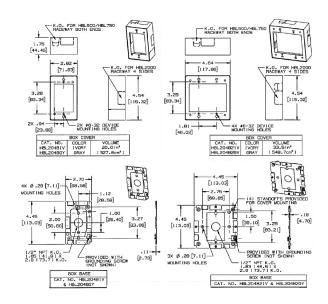

### **Ordering Information**

Accessory TypeColorUPC NumberDevice Box, 2 GangGray783585214405

### **Specifications**

Raceway Series HBL2000 and HBL2000A Series Material Steel

Finish Painted, Gray