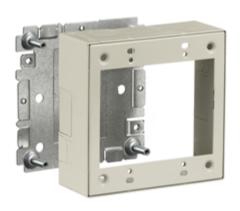

# **Device Box, 2 Gang**

# Features

- Uses HBL 2000 Series raceway and fitting and accessories to customize the install
- · Scratch resistant finish
- For use upto 600V AC

### **Specifications**

Raceway Series HBL2000 and HBL2000A Series
Material Steel
Finish Painted, Ivory