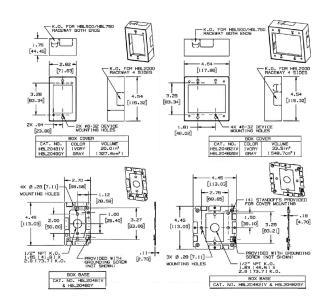

### **Ordering Information**

Accessory TypeColorUPC NumberDevice Box, 2 GangIvory783585214412

### **Specifications**

Raceway Series HBL2000 and HBL2000A Series
Material Steel
Finish Painted, Ivory

# **Related Products**

Raceway Base and Cover (300V) HBL2000BCIV
Raceway Base and Cover (600V) HBL2000BCAIV
Raceway Base HBL2000B5IV
Raceway Cover HBL2000CIV