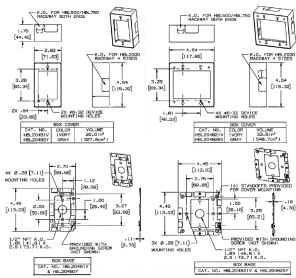

# **Specifications**

Raceway Series HBL2000 and HBL2000A Series
Material Steel
Finish Painted, Gray

HUBBELL