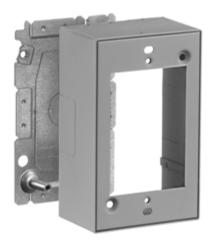

# **Device Box, 1 Gang**

#### **Features**

- Uses HBL 2000 Series raceway and fitting and accessories to customize the install
- · Scratch resistant finish
- For use upto 600V AC