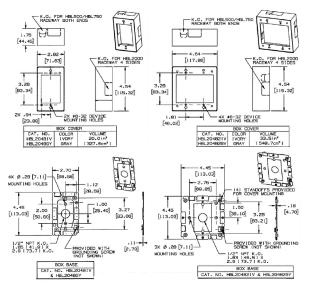

## **Ordering Information**

Accessory Type Device Box, 1 Gang UPC Number 783585214436

#### **Specifications**

Raceway Series Material Finish HBL2000 and HBL2000A Series Steel Painted, Ivory

## **Related Products**

| Raceway Base and Cover (300V) | HBL2000BCIV  |
|-------------------------------|--------------|
| Raceway Base and Cover (600V) | HBL2000BCAIV |
| Raceway Base                  | HBL2000B5IV  |
| Raceway Cover                 | HBL2000CIV   |
|                               |              |