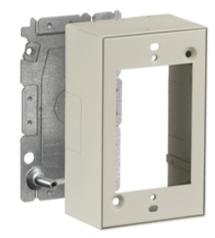

# Hubbell Raceway HBL2000 and HBL2000A Series Device Box, 1 Gang

#### Features

 Uses HBL 2000 Series raceway and fitting and accessories to customize the install

Color

lvory

- · Scratch resistant finish
- For use upto 600V AC

#### **Specifications**

Raceway Series Material Finish HBL2000 and HBL2000A Series Steel Painted, Ivory