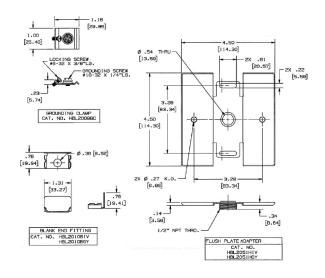

# Hubbell Raceway HBL2000 and HBL2000A Series Flush Plate Adapter

#### **Specifications**

Raceway Series Material Finish HBL2000 and HBL2000A Series Steel Painted, Gray

**UPC Number** 

783585214443