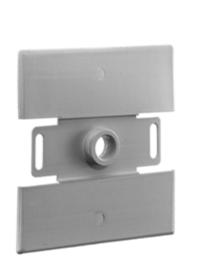

# Hubbell Raceway HBL2000 and HBL2000A Series Flush Plate Adapter

### Features

- Uses HBL 2000 Series raceway and fitting and accessories to customize the install
- · Scratch resistant finish
- For use upto 600V AC