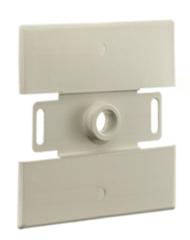

# Flush Plate Adapter

#### **Features**

- Uses HBL 2000 Series raceway and fitting and accessories to customize the install
- · Scratch resistant finish
- For use upto 600V AC

## **Specifications**

Raceway Series HBL2000 and HBL2000A Series
Material Steel
Finish Painted, Ivory