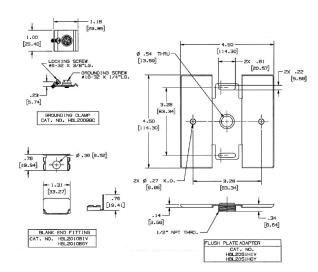

# Flush Plate Adapter

## **Specifications**

Raceway Series HBL2000 and HBL2000A Series
Material Steel
Finish Painted, Ivory