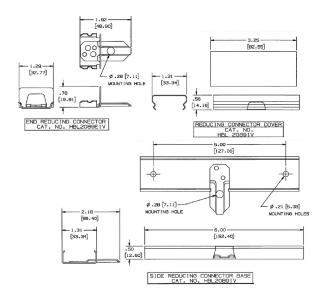

# **End Reducing Coupling**

## **Specifications**

Raceway Series HBL2000 and HBL2000A Series
Material Steel
Finish Painted, Ivory