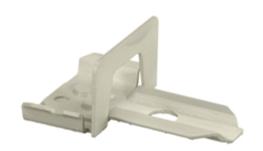

# **End Reducing Coupling**

#### **Features**

- Uses HBL 2000 Series raceway and fitting and accessories to customize the install
- · Scratch resistant finish
- For use upto 600V AC