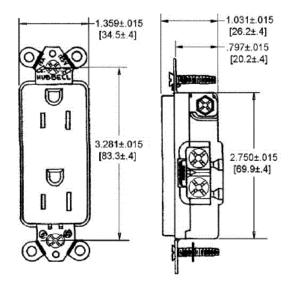

#### **Specifications**

| -                               |                               |
|---------------------------------|-------------------------------|
| Face                            | Nylon                         |
| Base                            | PBT                           |
| Contacts                        | Brass                         |
| Wire Clamp                      | Plated brass                  |
| Terminal Screws                 | Brass                         |
| Mounting Strap                  | .040 in. (1) Galvanized steel |
| Automatic Self-grounding Staple | Stainless steel               |
| Ground Contact                  | .031 in. (.8) Brass           |

#### Mechanical

Product Identification Terminal Accommodation Terminal Identification

Ratings are a permanent part of the device #14-#10 AWG copper stranded or solid conductor only Terminals identified in accordance with UL 498 and CSA