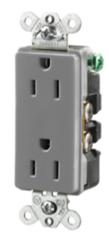

# Straight Blade Devices 15A, 125V, 2 Pole, 3 Wire Grounding Heavy Duty Style Line® Decorator Receptacles

# Features

- Aesthetic Style Line® decorator design
- Triple wipe contacts

## Ordering Information

| •                    |              |              |                |
|----------------------|--------------|--------------|----------------|
| Description          | Device Color | UPC          | Catalog Number |
| Back and side wired. | Gray         | 783585060347 | HBL2152GY      |