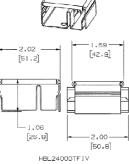

# Hubbell Raceway HBL2400 and HBL2400D Series Transition Fitting

### **Specifications**

Raceway Series Material Finish HBL2400 and HBL2400D Series Steel Painted, Ivory

**UPC Number** 

783585341828