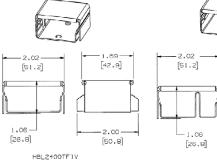

# Hubbell Raceway HBL2400 and HBL2400D Series Transition Fitting

### **Specifications**

Raceway Series Material Finish HBL2400 and HBL2400D Series Steel Painted, Ivory

**UPC Number** 

783585341828