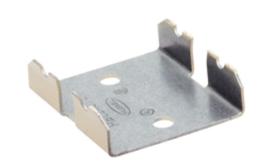

# Coupling

## **Specifications**

Raceway Series HBL2400 and HBL2400D Series Material Steel

Finish Galvanized Steel