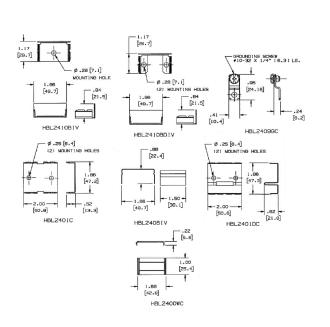

# Hubbell Raceway HBL2400 and HBL2400D Series Coupling

### **Specifications**

Raceway Series Material Finish HBL2400 and HBL2400D Series Steel Galvanized Steel

**UPC Number** 

783585341743