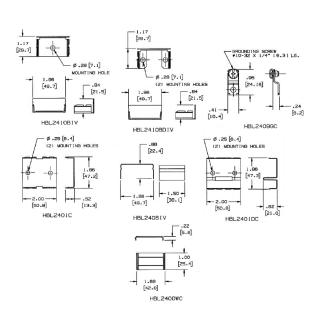

## **Specifications**

Raceway Series Material Finish HBL2400 and HBL2400D Series Steel Galvanized Steel

**UPC Number** 

783585341514

# **Related Products**

| Raceway Base and Cover | HBL2400BCGC |
|------------------------|-------------|
| Raceway Base, Divided  | HBL2400BDIV |
| Raceway Base           | HBL2400BIV  |
| Raceway Cover          | HBL2400CIV  |
| ,                      |             |