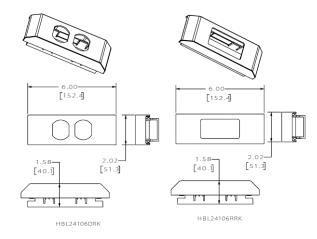

## **Related Products**

Raceway Base and Cover HBL2400BCRK
Raceway Base, Divided HBL2400BDIV
Raceway Base HBL2400BIV
Raceway Cover HBL2400CIV