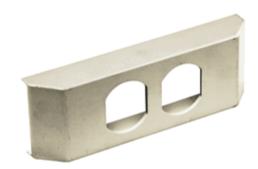

# **Receptacle Bracket, Duplex**

#### **Features**

- Uses HBL 2400 Series raceway and fitting and accessories to customize the install
- Scratch resistant finish
- For use upto 600V AC

### **Specifications**

Material Steel Finish Painted, Ivory

Raceway Series HBL2400 and HBL2400D Series