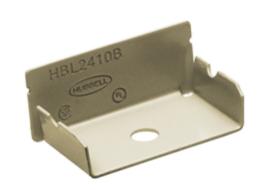

# **Blank End Fitting**

## **Specifications**

Raceway Series HBL2400 and HBL2400D Series Material Steel Finish Painted, Ivory