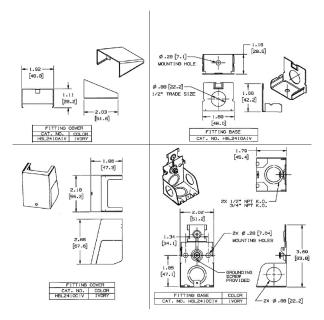

## **Specifications**

Raceway Series HBL2400 and HBL2400D Series
Material Steel
Finish Painted, Ivory

### **Related Products**

Raceway Base and Cover HBL2400BCIV
Raceway Base, Divided HBL2400BDIV
Raceway Base HBL2400BIV
Raceway Cover HBL2400CIV