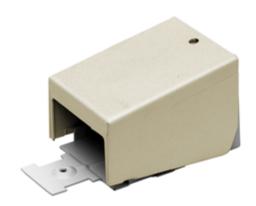

# **Entrance End Fitting**

#### **Features**

- Uses HBL 2400 Series raceway and fitting and accessories to customize the install
- · Scratch resistant finish
- For use upto 600V AC

## **Specifications**

Raceway Series HBL2400 and HBL2400D Series
Material Steel
Finish Painted, Ivory