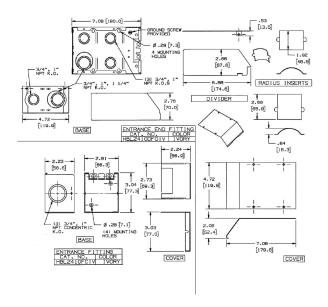

# **Entrance End Fitting, Full Capacity**

## **Ordering Information**

**Accessory Type** Color **UPC Number** Entrance End Fitting, Full 783585341569 Ivory Capacity

## **Specifications**

Raceway Series HBL2400 and HBL2400D Series Material Steel Finish Painted, Ivory

#### **Related Products**

Raceway Base and Cover HBL2400BCIV Raceway Base, Divided HBL2400BDIV Raceway Base HBL2400BIV HBL2400CIV Raceway Cover