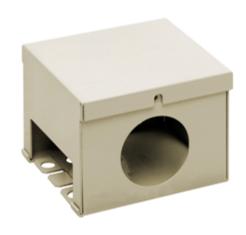

# **Entrance End Fitting, Full Capacity**

#### **Features**

- · Uses HBL 2400 Series raceway and fitting and accessories to customize the install
- Scratch resistant finish
- For use upto 600V AC

## **Specifications**

Raceway Series HBL2400 and HBL2400D Series Material Steel Finish Painted, Ivory