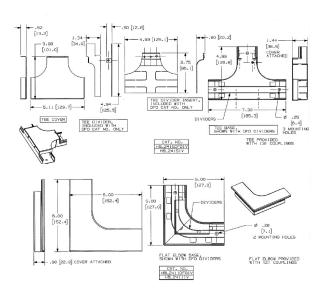

# Hubbell Raceway HBL2400 and HBL2400D Series Entrance End Fitting, Bend Radius

## Features

- Uses HBL 2400 Series raceway and fitting and accessories to customize the install
- · Scratch resistant finish
- For use upto 600V AC

## Specifications

Raceway Series Material Finish HBL2400 and HBL2400D Series Steel Painted, Ivory