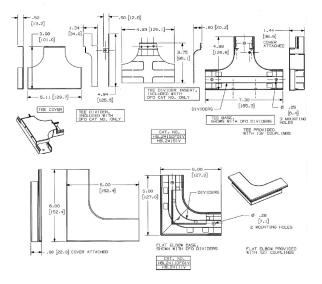

# Hubbell Raceway HBL2400 and HBL2400D Series Flat Elbow

### **Specifications**

Raceway Series Material Finish HBL2400 and HBL2400D Series Steel Painted, Ivory

**UPC Number** 

783585341576