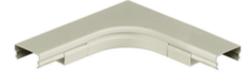

# Hubbell Raceway HBL2400 and HBL2400D Series Flat Elbow

#### Features

- Uses HBL 2400 Series raceway and fitting and accessories to customize the install
- · Scratch resistant finish
- For use upto 600V AC

# **Ordering Information**

Accessory Type Flat Elbow

.

Color

lvory

### **Specifications**

Raceway Series Material Finish HBL2400 and HBL2400D Series Steel Painted, Ivory

**UPC Number** 

783585341576