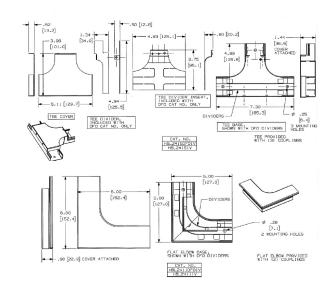

# Tee Fitting, Divided

### **Specifications**

Raceway Series HBL2400 and HBL2400D Series
Material Steel
Finish Painted, Ivory