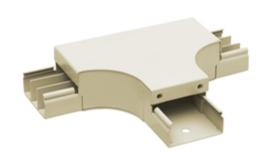

# Tee Fitting, Divided

#### **Features**

- Uses HBL 2400 Series raceway and fitting and accessories to customize the install
- · Scratch resistant finish
- For use upto 600V AC

### **Specifications**

Raceway Series HBL2400 and HBL2400D Series
Material Steel
Finish Painted, Ivory