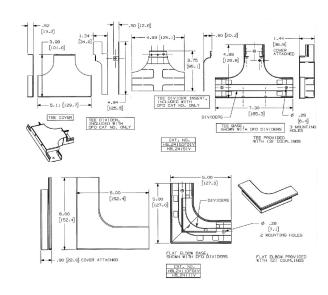

# Tee Fitting

#### **Features**

- Uses HBL 2400 Series raceway and fitting and accessories to customize the install
- · Scratch resistant finish
- For use upto 600V AC

### **Specifications**

Raceway Series HBL2400 and HBL2400D Series
Material Steel
Finish Painted, Ivory

HUBBELL