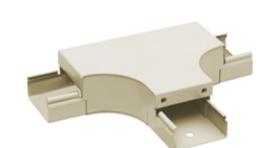

# Tee Fitting

#### **Features**

- Uses HBL 2400 Series raceway and fitting and accessories to customize the install
- · Scratch resistant finish
- For use upto 600V AC