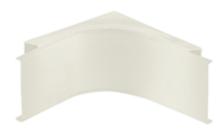

# Hubbell Raceway HBL2400 and HBL2400D Series Internal Elbow, Divided



### Features

- Uses HBL 2400 Series raceway and fitting and accessories to customize the install
- · Scratch resistant finish
- For use upto 600V AC

# **Ordering Information**

Accessory Type Color Internal Elbow, Divided Ivory UPC Number 783585341620

# Listings

UL Standard UL 5 E253976 /E253830 /E253833 CSA Standard C22.2 no. 62

#### **Specifications**

Raceway Series Material Finish HBL2400 and HBL2400D Series Steel Painted, Ivory





# **Related Products**

| Raceway Base and Cover | HBL2400BCIV |
|------------------------|-------------|
| Raceway Base, Divided  | HBL2400BDIV |
| Raceway Base           | HBL2400BIV  |
| Raceway Cover          | HBL2400CIV  |
|                        |             |

#### **Online Resources**

Customer Sales Drawings eCatalog Installation Instructions



Wiring Device-Kellems