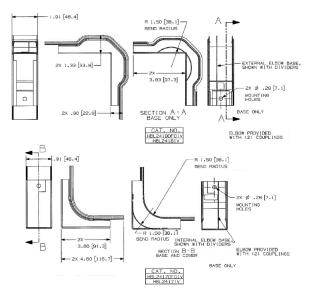

# Hubbell Raceway HBL2400 and HBL2400D Series Internal Elbow, Divided

#### **Specifications**

Raceway Series Material Finish HBL2400 and HBL2400D Series Steel Painted, Ivory