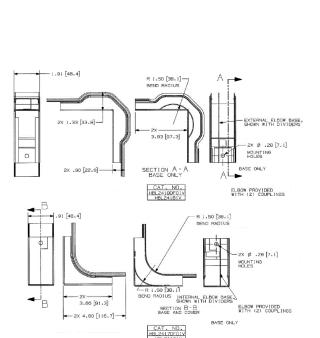

# Hubbell Raceway HBL2400 and HBL2400D Series Internal Elbox

- Uses HBL 2400 Series raceway and fitting and accessories to customize the install
- · Scratch resistant finish
- For use upto 600V AC

#### **Specifications**

Raceway Series Material Finish HBL2400 and HBL2400D Series Steel Painted, Ivory

**UPC Number** 

783585341613

-