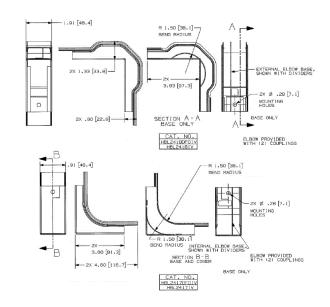

# **External Elbox**

## **Specifications**

Raceway Series HBL2400 and HBL2400D Series
Material Steel
Finish Painted, Ivory