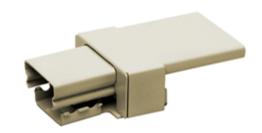

# Reducing Fitting

#### **Features**

- Uses HBL 2400 Series raceway and fitting and accessories to customize the install
- · Scratch resistant finish
- For use upto 600V AC

#### **Specifications**

Raceway Series HBL2400 and HBL2400D Series
Material Steel
Finish Painted, Ivory