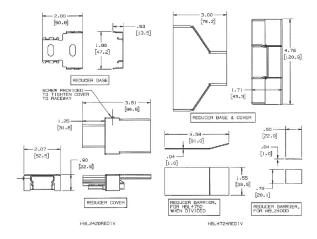

# Reducing Fitting

#### **Specifications**

Raceway Series HBL2400 and HBL2400D Series
Material Steel
Finish Painted, Ivory

## **Related Products**

Raceway Base and Cover HBL2400BCIV
Raceway Base, Divided HBL2400BDIV
Raceway Base HBL2400BIV
Raceway Cover HBL2400CIV