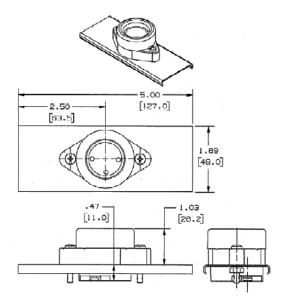

# **Lamp Holder**

## **Specifications**

Raceway Series

HBL2400 and HBL2400D Series Steel

Material Finish

Painted, Ivory