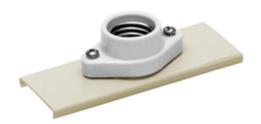

# **Lamp Holder**

## **Specifications**

Raceway Series

HBL2400 and HBL2400D Series Steel

Material Finish

Painted, Ivory