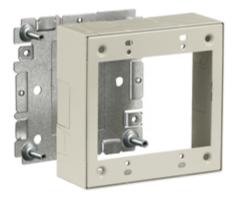

# Hubbell Raceway HBL2400 and HBL2400D Series 2 Gang Box, Extra Deep

#### Features

- Uses HBL 2400 Series raceway and fitting and accessories to customize the install
- Scratch resistant finish
- For use upto 600V AC