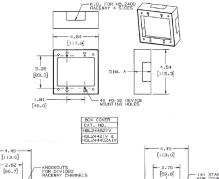

#### **Specifications**

Raceway Series Material Finish HBL2400 and HBL2400D Series Steel Painted, Ivory

**UPC Number** 

783585341699

## **Related Products**

| Raceway Base and Cover | HBL2400BCIV |
|------------------------|-------------|
| Raceway Base, Divided  | HBL2400BDIV |
| Raceway Base           | HBL2400BIV  |
| Raceway Cover          | HBL2400CIV  |