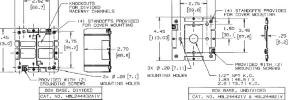

#### **Specifications**

Raceway Series Material Finish HBL2400 and HBL2400D Series Steel Painted, Ivory

**UPC Number** 

783585341699

## **Related Products**

| Raceway Base and Cover | HBL2400BCIV |
|------------------------|-------------|
| Raceway Base, Divided  | HBL2400BDIV |
| Raceway Base           | HBL2400BIV  |
| Raceway Cover          | HBL2400CIV  |