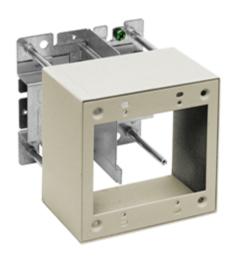

# 2 Gang Box, Extra Deep, Divided

**Features** 

- Uses HBL 2400 Series raceway and fitting and accessories to customize the install
- · Scratch resistant finish
- For use upto 600V AC

# **Specifications**

Raceway Series HBL2400 and HBL2400D Series
Material Steel
Finish Painted, Ivory