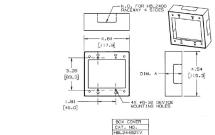

# 2 Gang Box, Extra Deep, Divided

**Features** 

- Uses HBL 2400 Series raceway and fitting and accessories to customize the install
- · Scratch resistant finish
- For use upto 600V AC

# **Specifications**

Raceway Series HBL2400 and HBL2400D Series
Material Steel
Finish Painted, Ivory