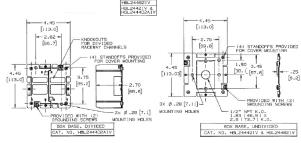

# 2 Gang Box, Extra Deep, Divided

**Features** 

- Uses HBL 2400 Series raceway and fitting and accessories to customize the install
- · Scratch resistant finish
- For use upto 600V AC

# **Specifications**

Raceway Series HBL2400 and HBL2400D Series
Material Steel
Finish Painted, Ivory