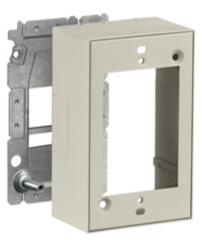

## 1 Gang Box, Extra Deep, Divided

#### **Features**

- Uses HBL 2400 Series raceway and fitting and accessories to customize the install
- · Scratch resistant finish
- For use upto 600V AC

#### **Ordering Information**

Accessory TypeColorUPC Number1 Gang Box, Extra Deep,Ivory783585536040Divided