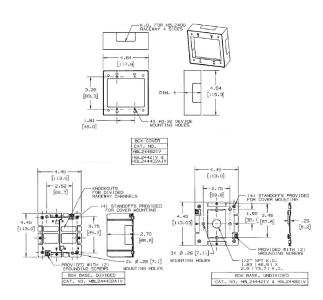

# 2 Gang Box, Standard

#### **Features**

- Uses HBL 2400 Series raceway and fitting and accessories to customize the install
- · Scratch resistant finish
- For use upto 600V AC

## **Specifications**

Raceway Series HBL2400 and HBL2400D Series Material Steel

Finish Painted, Ivory