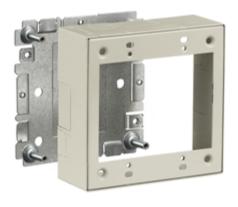

# 2 Gang Box, Standard

#### **Features**

- Uses HBL 2400 Series raceway and fitting and accessories to customize the install
- · Scratch resistant finish
- For use upto 600V AC

## **Specifications**

Raceway Series HBL2400 and HBL2400D Series Material Steel

Finish Painted, Ivory