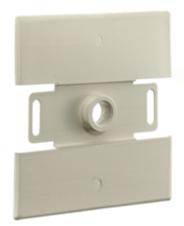

# Hubbell Raceway HBL2400 and HBL2400D Series Flush Plate Adapter

#### Features

 Uses HBL 2400 Series raceway and fitting and accessories to customize the install

Color

lvory

- · Scratch resistant finish
- For use upto 600V AC

#### **Specifications**

Raceway Series Material Finish HBL2400 and HBL2400D Series Steel Painted, Ivory