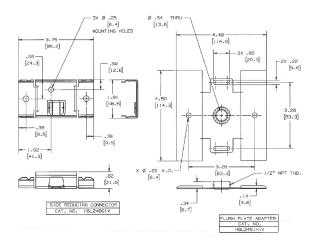

#### **Online Resources**

Customer Sales Drawings eCatalog Installation Instructions

Dimensions in Inches (mm) Hubbell Wiring Device-Kellems • Hubbell Incorporated (Delaware) • 40 Waterview Drive • Shelton, CT 06484 Phone (800) 288-6000 • Fax (800) 255-1031 • Specifications subject to change without notice.